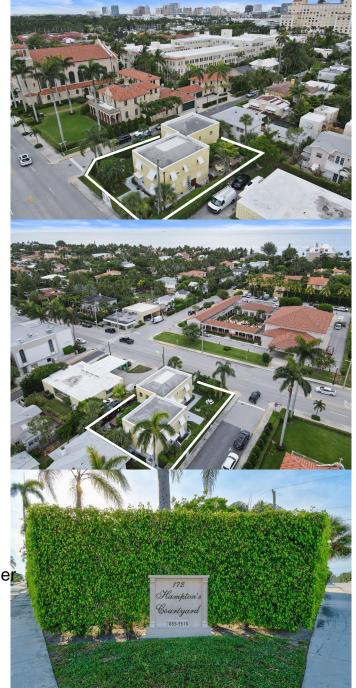

# \$7,100,000 - 172 N County Road, Palm Beach

MLS® #RX-10799671

## \$7,100,000

Bedroom, Bathroom, 3,720 sqft Commercial on 0 Acres

BUNGALOW PARK ADD, Palm Beach, FL

8-unit CBS building consisting of two 1 bedroom/1 bath units and six studios. Only 1 block from the ocean. Amazing opportunity to own an income-producing property on the island with tons of upside!

## **Community Information**

Address 172 N County Road

Area 5002

Subdivision BUNGALOW PARK ADD

City Palm Beach
County Palm Beach

State FL

Zip Code 33480